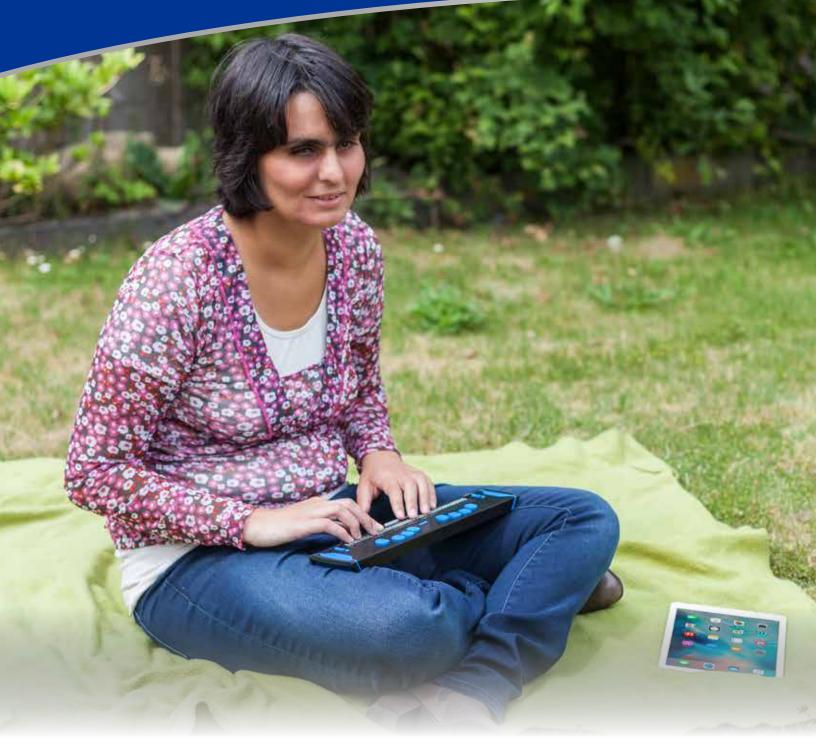

# Focus 40 Blue

Wireless Braille Display

## The most RUGGED Braille Display available

The fifth generation of this Focus Braille Display is more rugged and stronger than ever. We've built the housing from aluminum and steel, added bumpers to absorb shock, and physically isolated the Braille cells to create a Braille display to meet the demands of the active user.

#### **Features**

- 40 Braille cells
- 8-dot Braille keyboard
- Seamless Braille with a more crisp and uniform feel
- Convenient front panel controls and customizable NAV rockers
- Select your personal Braille firmness with VariBraille
- Time and date display