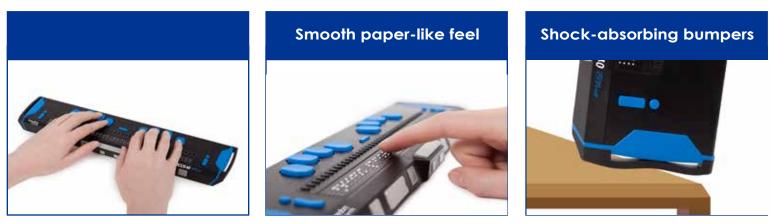

## The most RUGGED Braille Display available

The fifth generation of this Focus Braille Display is more rugged and stronger than ever. We've built the housing from aluminum and steel, added bumpers to absorb shock, and physically isolated the Braille cells to create a Braille display to meet the demands of the active user.

#### **Features**

- 40 Braille cells
- 8-dot Braille keyboard
- Seamless Braille with a more crisp and uniform feel
- Convenient front panel controls and customizable NAV rockers
- Select your personal Braille firmness with VariBraille
- Time and date display