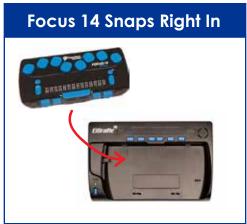

## A Cutting-edge, Portable Braille Solution

The ElBraille is a portable device designed for users who are blind or deaf-blind and want to stay connected at school, work, or home, as well as on the go. This modern, mainstream notetaker combines the flexibility of Windows® 10 with JAWS® and a Braille display with a full Braille keyboard to offer a fully accessible compact solution.