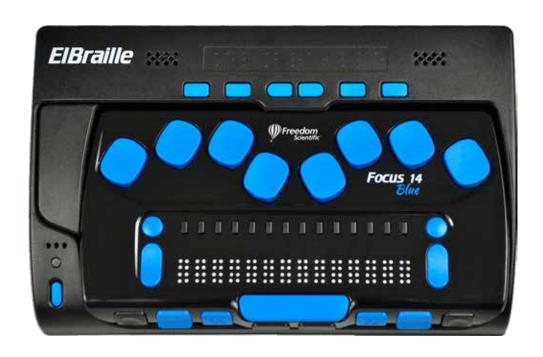

## The notetaker you've been waiting for!

ElBraille is the newest portable computing solution for the blind and future in notetakers!

## A Cutting-edge, Portable Braille Solution

The ElBraille is a portable device designed for users who are blind or deaf-blind and want to stay connected at school, work, or home, as well as on the go. This modern, mainstream notetaker combines the flexibility of Windows® 10 with JAWS® and a Braille display with a full Braille keyboard to offer a fully accessible compact solution.

## **Features**

- Windows® 10 operating system driven by Focus Braille Display and JAWS® for Windows
- Access to your favorite Office® applications
- WiFi, Bluetooth® 4.2, 4G and LTE protocols
- GPS, Sim Card port, USB and HDMI
- Stereo speakers and microphone
- 20 hours of battery life
- 160 GB internal memory and 2 GB RAM
- Microprocessor: Intel® Atom™ x5-Z8300, Quad-Core 1.84 GHZ CPU