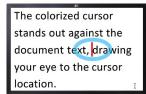

#### **Cursor Enhancements**

Customize the cursor color and style with both bold and subtle choices