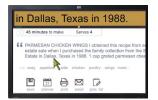

#### **Text Viewer Feature**

Display text in your preferred font and size in a separate window, regardless of how it is displayed on screen