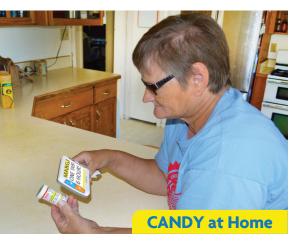

#### Handheld and Stand Magnifier In One Handy Device

Use CANDY 4 HD II as a stand magnifier with the handle flipped under for sorting mail, reading a newspaper or magazine article or other flat materials. The included reading stand adds another level of usability by giving you a greater field of view. Extend the handle to use CANDY 4 HD II as a handheld magnifier for reading a restaurant menu, directions on a pill bottle, cooking instructions on food packaging, notices on a bulletin board, shelf labels at the store and more.