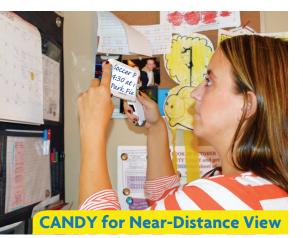

#### **Unique and Advanced Features**

Freeze frame and image saving can aid in a variety of situations such as finding a book location in the library, capturing the serial number before calling a tech support line, or capturing a phone number from a business card before you dial the phone. CANDY 4 HD II offers unique near distance magnification as well, so you can view items on a shelf in a store, a sign in a building or above a doorway, a map or poster on a wall, or available selections in a vending machine.