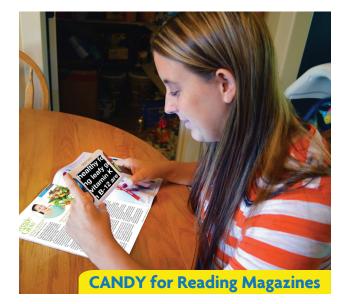

#### Handheld and Stand Magnifier In One Handy Device

Use CANDY 4 HD II as a stand magnifier with the handle flipped under for sorting mail, reading a newspaper or magazine article or other flat materials. The included reading stand adds another level of usability by giving you a greater field of view. Extend the handle to use CANDY 4 HD II as a handheld magnifier for reading a restaurant menu, directions on a pill bottle, cooking instructions on food packaging, notices on a bulletin board, shelf labels at the store and more.