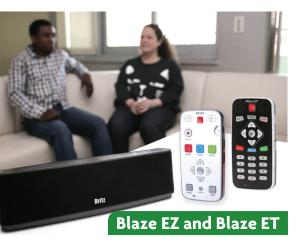

## **Blaze EZ and Blaze ET**

### A New Standard in Book Players... Revolutionary, Pocket-sized Multi-Players with Integrated Stand-alone OCR and More

Blaze EZ and Blaze ET represent a merging of technologies that sets a new standard for portable DAISY players. For the first time, blind and visually impaired consumers have access to pocket-sized book players integrated with OCR text-to-speech to capture and read aloud hardcopy printed documents on-demand.

#### Access to Books, Music, Printed Text and More

Blaze ET features a numeric keypad and several useful apps including Color Reader, Calculator, Memo and an optional Dictionary. Both Blaze EZ and Blaze ET play audio books and music files from their internal memory or your SD card and connect through built-in Wi-Fi to access online media, podcasts and internet radio. They support more than 20 file formats including formats from BookShare, NLS and Learning Ally. They can also play your favorite music or podcasts. Create high-quality recordings using the internal microphone, external stereo microphone or stereo line-in, and enjoy live radio using the built-in FM Radio.

#### Intuitive, Large Button Navigation

Single-button access to books, music, radio and OCR means Blaze EZ and Blaze ET are ideal multi-players for many students, rehab clients and individual consumers, including seniors with age-related vision loss. Simple navigation, built-in Wi-Fi and a common sense menu structure makes Blaze the easiest-to-use book player available. DAISY, media and OCR support ensures endless hours of information and entertainment at the touch of a button.