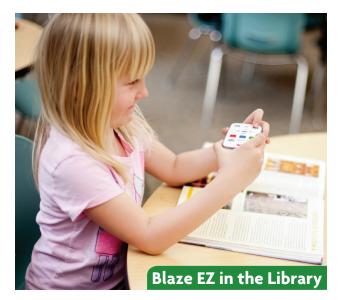

#### Intuitive, Large Button Navigation

Single-button access to books, music, radio and OCR means Blaze EZ and Blaze ET are ideal multi-players for many students, rehab clients and individual consumers, including seniors with age-related vision loss. Simple navigation, built-in Wi-Fi and a common sense menu structure makes Blaze the easiest-to-use book player available. DAISY, media and OCR support ensures endless hours of information and entertainment at the touch of a button.