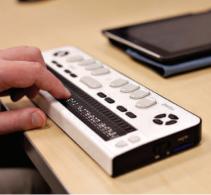

## **User-Friendly function Keys**

The 9-key Perkins keyboard along with two 4-way navigation keys and 8 function keys combine the convenience of entering text in Braille with the intuitive functionality of a computer keyboard.