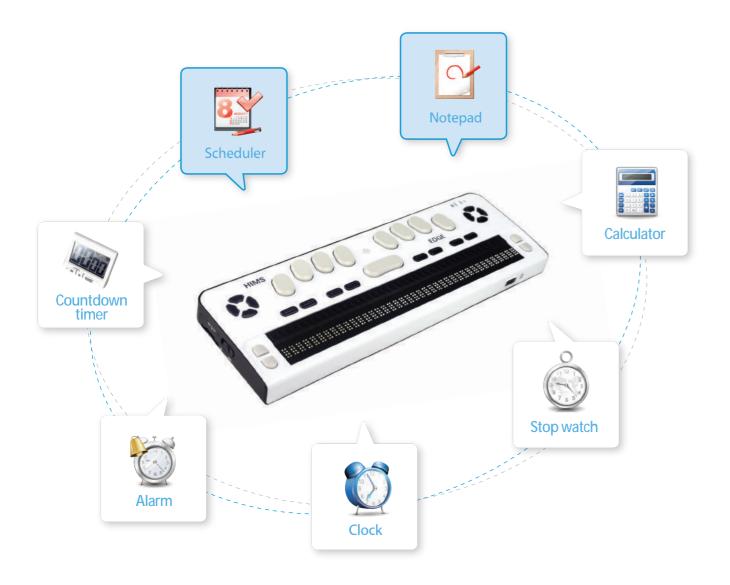

#### **Stand-alone Applications**

Take advantage of the built-in Calculator, Stop watch and Countdown timer, and use the Scheduler to remind you of important dates and events.