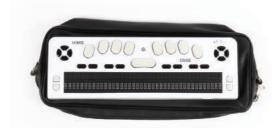

## **Braille EDGE 40**

## **Specifications**

| Product name                      | Braille EDGE 40                                                                                                                                                                                         |
|-----------------------------------|---------------------------------------------------------------------------------------------------------------------------------------------------------------------------------------------------------|
| Model                             | B40K                                                                                                                                                                                                    |
| Braille display                   | 40 refreshable Braille cells                                                                                                                                                                            |
| Keyboard                          | 9-key Perkins                                                                                                                                                                                           |
| Controls                          | 4 scroll keys, 8 function keys and 2-4way navigation keys                                                                                                                                               |
| Interface                         | 1 USB Slave, Bluetooth                                                                                                                                                                                  |
| Memory                            | SD card (Supports SDHC)                                                                                                                                                                                 |
| Application                       | 7 independent applications without connection to PC or Smart phone (Notepad, Scheduler, Alarm, Clock, Calculator, Stopwatch, Countdown timer)                                                           |
| Compatibility<br>(Screen readers) | Computers: System Access (via Bluetooth), JAWS, Window-Eyes,<br>SuperNova, NVDA, COBRA, VoiceOver for Mac<br>Mobile: Mobile Accessibility and BrailleBack for Android,<br>VoiceOver for iPad and iPhone |
| Accessory                         | Carrying Case, 2GB SD card                                                                                                                                                                              |
| Battery                           | Rechargeable Lithium Polymer battery More than 20 hours battery life 4.5 hours charge time                                                                                                              |
| Size                              | 310 x 101.5 x 22.5 mm (12.2" x 4" x 0.9")                                                                                                                                                               |
| Weight                            | 785g (1.73 lbs)                                                                                                                                                                                         |

## **User-Friendly function Keys**

The 9-key Perkins keyboard along with two 4-way navigation keys and 8 function keys combine the convenience of entering text in Braille with the intuitive functionality of a computer keyboard.