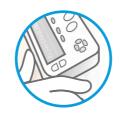

t reliable and smartest Braille display ever.



Braille EDGE 40 offers Braille access to your computer, phone or tablet, as well as basic notateker fuctions.



#### Read and Save documents

Read Braille, text and Word files and create and save notes and documents to the SD card.



#### **Stand-alone Applications**

Take advantage of the built-in Calculator, Stop watch and Countdown timer, and use the Scheduler to remind you of important dates and events.



### Compatible with major screen readers

The Braille EDGE 40 serves as a USB or Bluetooth Braille display for a variety of screen readers including, JAWS, Window-Eyes, SuperNova, System Access and NVDA for Windows, VoiceOver, for Mac and IOS, BrailleBack, and Mobile Accessibility for Android and Mobile Speak and Talks for Symbian.



## **User-Friendly function Keys**

The 9-key Perkins keyboard along with two 4-way navigation keys and 8 function keys combine the convenience of entering text in Braille with the intuitive functionality of a computer keyboard.



### Long battery Life

Stay connected to your smartphone, PC or tablet via Bluetooth for up to 20 hours without the need for charging.