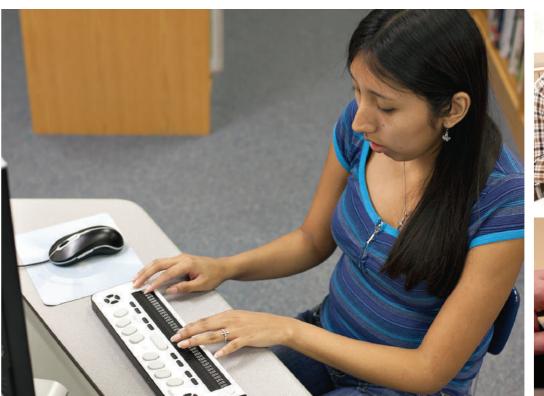

## **Braille EDGE 40**

Braille EDGE 40 is the most reliable and smartest Braille display ever.

Braille EDGE 40 offers Braille access to your computer, phone or tablet, as well as basic notateker fuctions.

### Compatible with major screen readers

The Braille EDGE 40 serves as a USB or Bluetooth Braille display for a variety of screen readers including, JAWS, Window-Eyes, SuperNova, System Access and NVDA for Windows, VoiceOver, for Mac and IOS, BrailleBack, and Mobile Accessibility for Android and Mobile Speak and Talks for Symbian.